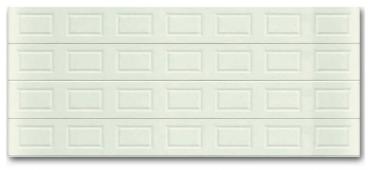

# Steel Garage Doors

#### Panels in Dark Oak





- Available in a single or double door with textured finish and variety of colours
- CFC free polyurethane foam
- Double skinned 0.6mm high strength steel

### Panels in Golden Oak





- Available in a single or double door with textured finish and variety of
- CFC free polyurethane foam
- Double skinned 0.6mm high strength steel

## I Stripe in Dark Oak



- Available in a single or double door with textured finish and variety of colours
- CFC free polyurethane foam
- Double skinned 0.6mm high strength steel

### Horizontal in Golden Oak



- with textured finish and variety of
- Double skinned 0.6mm high strength steel



www.thedoorcompany.co.za

# Textured Profile

### Panels in white

### Micro Profile in white





- Available in a single or double door with textured finish and variety of colours
- CFC free polyurethane foam
- Double skinned 0.6mm high strength steel



- Available in a single or double door with textured finish and variety of colours
- CFC free polyurethane foam
- Double skinned 0.6mm high strength steel

### Horizontal in Dark Oak



- Available in a single or double door with textured finish and variety of colours
- CFC free polyurethane foam
- Double skinned 0.6mm high strength steel

### Horizontal in white



- with textured finish and variety of colours
- Double skinned 0.6mm high strength steel