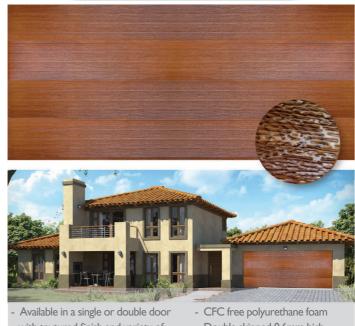

### Panels in Golden Oak

- Available in a single or double door with textured finish and variety of
- CFC free polyurethane foam
- Double skinned 0.6mm high strength steel