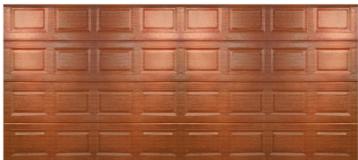

### Panels in Golden Oak

- Available in a single or double door with textured finish and variety of
- CFC free polyurethane foam
- Double skinned 0.6mm high strength steel