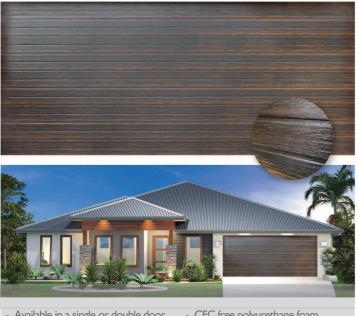

### Horizontal in Dark Oak

- Available in a single or double door with textured finish and variety of colours
- CFC free polyurethane foam
- Double skinned 0.6mm high strength steel