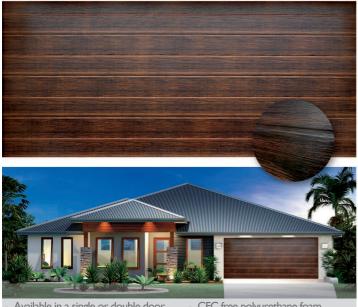

#### Panels in Dark Oak

- Available in a single or double door with textured finish and variety of colours
- CFC free polyurethane foam
- Double skinned 0.6mm high strength steel