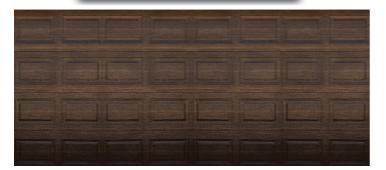

#### Panels in Dark Oak

- Available in a single or double door with textured finish and variety of colours
- CFC free polyurethane foam
- Double skinned 0.6mm high strength steel