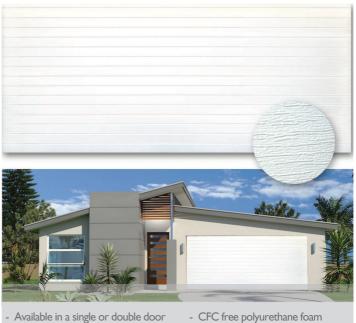

### Horizontal in white

- with textured finish and variety of colours
- Double skinned 0.6mm high strength steel