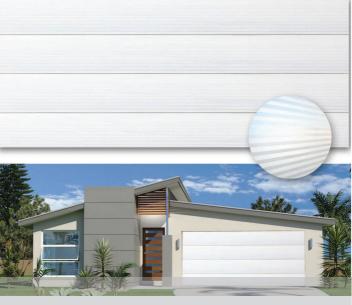

free polyurethane foam
- Double skinned 0.6mm high strength steel

### Panels in Golden Oak





- Available in a single or double door with textured finish and variety of
- CFC free polyurethane foam
- Double skinned 0.6mm high strength steel

## I Stripe in Dark Oak



- Available in a single or double door with textured finish and variety of colours
- CFC free polyurethane foam
- Double skinned 0.6mm high strength steel

### Horizontal in Golden Oak



- with textured finish and variety of
- Double skinned 0.6mm high strength steel



www.thedoorcompany.co.za

# Textured Profile

### Panels in white

### Micro Profile in white





- Available in a single or double door with textured finish and variety of colours
- CFC free polyurethane foam
- Double skinned 0.6mm high strength steel



- Available in a single or double door with textured finish and variety of colours
- CFC free polyurethane foam
- Double skinned 0.6mm high strength steel

### Horizontal in Dark Oak



- Available in a single or double door with textured finish and variety of colours
- CFC free polyurethane foam
- Double skinned 0.6mm high strength steel

### Horizontal in white



- with textured finish and variety of colours
- Double skinned 0.6mm high strength steel