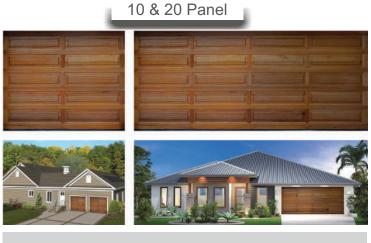

### Wooden Garage Doors

### Absolute quality.....

Rails / Styles:33mm thick Panels: 21mm thick

Horizontal Wide 125mm

Rails / Styles:33mm thick Panels: 21mm thick

Only solid timber used. No finger joints

Glass - 4mm float glass

#### Absolute style.....