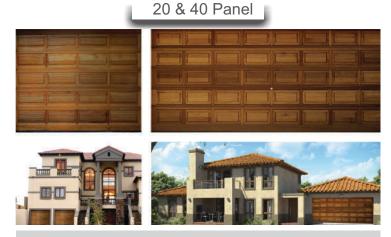

### Wooden Garage Doors

### Absolute quality.....

Rails / Styles:33mm thick Panels: 21mm thick

Horizontal Wide 125mm

Rails / Styles:33mm thick Panels: 21mm thick

Only solid timber used. No finger joints

Glass - 4mm float glass

#### Absolute style.....