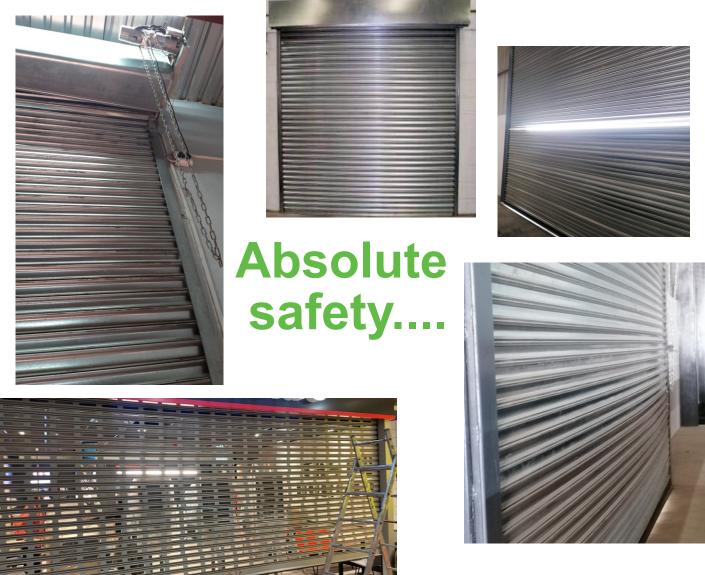

### Industrial Roller Shutter Doors

The Door Company can supply, install, manufacture & repair custom made industrial Roller Shutter Doors to your specific requirements. Chain wheel kits, Push pull or automated are all personalised options available.