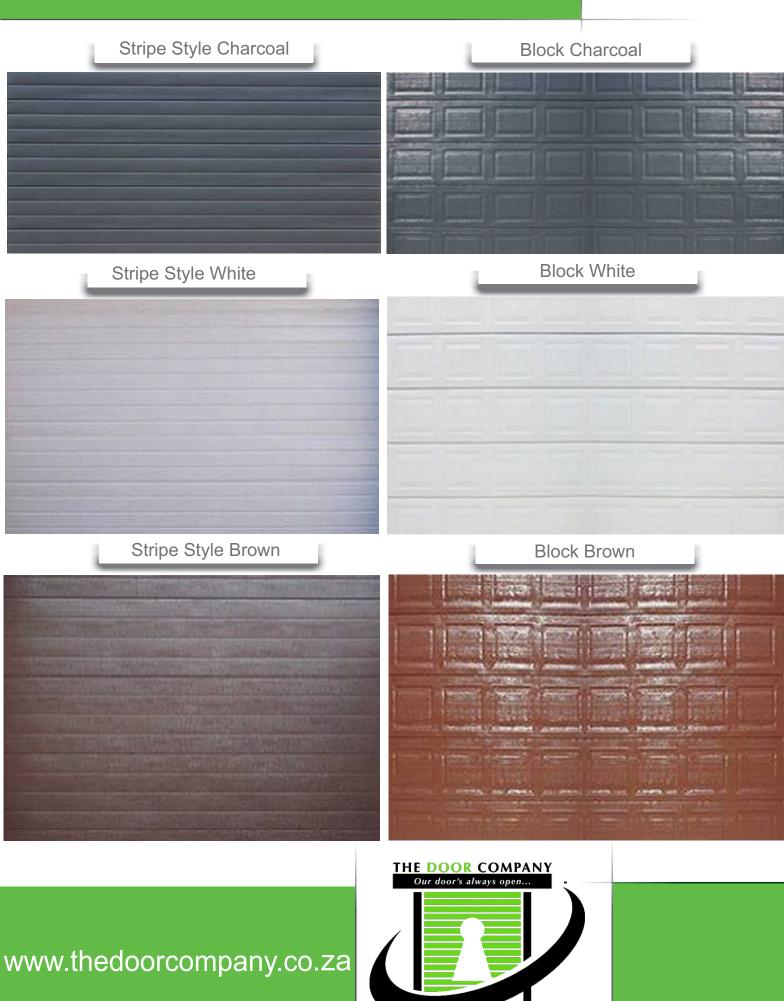

### Wooden Garage Doors

### Absolute quality.....



Rails / Styles:33mm thick Panels: 21mm thick

Horizontal Wide 125mm



Rails / Styles:33mm thick Panels: 21mm thick



Only solid timber used. No finger joints



Glass - 4mm float glass

#### Absolute style.....





## **Absosteel Doors**



www.thedoorcompany.co.za



# **Aluminium Doors**



### Absolute quality...

www.thedoorcompany.co.za



## Alu-zinc Doors



# Roll up Doors



#### Absolute style.....

www.thedoorcompany.co.za



### Automation



An automated garage door is no longer a luxury, but a necessity from a security point of view. It is imperative to ensure that the motor of choice is fitted with a safety mechanism, (if an obstacle is encountered i.e your child, a dog or a car, the motor automatically stops and reverses, preventing or damage to your car)

Always make sure that the installer is qualified and employed by a reputable garage door specialist. Adjusting and balancing a garage door to ensure smooth and safe operation is vitally important to the lifespan of the motor, as well as

the safety of the household. South Africa has a wide variety of automations available.

Our motors offer an optional battery back up system which