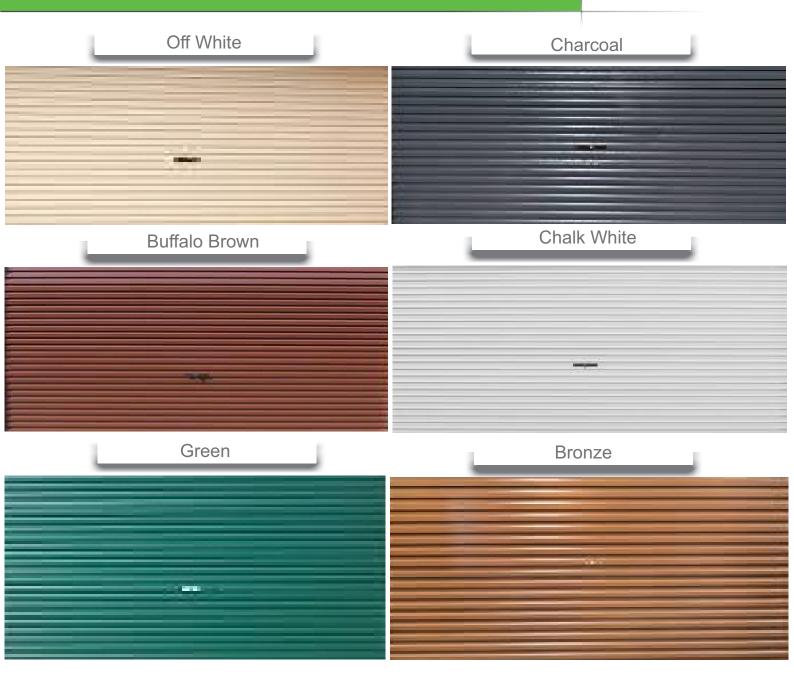

### Wooden Garage Doors

### Absolute quality.....



Rails / Styles:33mm thick Panels: 21mm thick

Horizontal Wide 125mm



Rails / Styles:33mm thick Panels: 21mm thick



Only solid timber used. No finger joints



Glass - 4mm float glass

#### Absolute style.....





## **Absosteel Doors**



www.thedoorcompany.co.za



# **Aluminium Doors**



### Absolute quality...

www.thedoorcompany.co.za



## Alu-zinc Doors



# Roll up Doors



#### Absolute style.....

www.thedoorcompany.co.za



### Automation



An automated garage door is no longer a luxury, but a necessity from a security point of view. It is imperative to ensure that the motor of choice is fitted with a safety mechanism, (if an obstacle is encountered i.e your child, a dog or a car, the motor automatically stops and reverses, preventing or damage to your car)

Always make sure that the installer is qualified and employed by a reputable garage door specialist. Adjusting and balancing a garage door to ensure smooth and safe operation is vitally important to the lifespan of the motor, as well as

the safety of the household. South Africa has a wide variety of automations available.

Our motors offer an optional battery back up system which is strong enough t