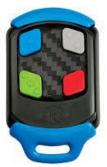

Some of the features:

- 1. 1000 N/m strength ( one of the strongest in South Africa)
- 2. Slow start/Stop function for noise reduction
- 3. Re-chargeable battery back-up, 24 volt, 2,4AH
- 4. 4 Button remotes
- 5. Code hopping receiver
- 6. Easy function programming facility
- 7. Courtesy light
- 8. Chain or belt driven motors