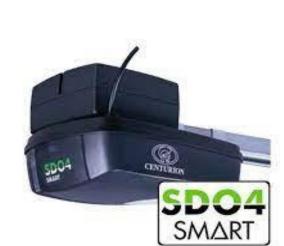

### Automation

An automated garage door is no longer a luxury, but a necessity from a security point of view. It is imperative to ensure that the motor of choice is fitted with a safety mechanism, (if an obstacle is encountered i.e your child, a dog or a car, the motor automatically stops and reverses, preventing or damage to your car)

Always make sure that the installer is qualified and employed by a reputable garage door specialist. Adjusting and balancing a garage door to ensure smooth and safe operation is vitally important to the lifespan of the motor, as well as

the safety of the household. South Africa has a wide variety of automations available.

Our motors offer an optional battery back up system which is strong enough to work up to 25 cycles, we believe this to be a necessity for the frequent power outages we experience in South Africa.

Some of the features:

- 1. 1000 N/m strength ( one of the strongest in South Africa)
- 2. Slow start/Stop function for noise reduction
- 3. Re-chargeable battery back-up, 24 volt, 2,4AH
- 4. 4 Button remotes
- 5. Code hopping receiver
- 6. Easy function programming facility
- 7. Courtesy light
- 8. Chain or belt driven motors

## Suppliers and installers of Centurion gate motors