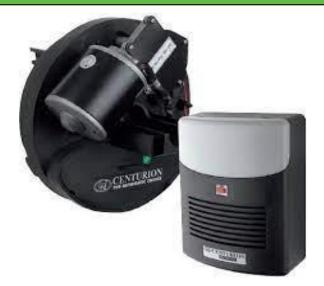

### Automation

An automated garage door is no longer a luxury, but a necessity from a security point of view. It is imperative to ensure that the motor of choice is fitted with a safety mechanism, (if an obstacle is encountered i.e your child, a dog or a car, the motor automatically stops and reverses, preventing or damage to your car)

Always make sure that the installer is qualified and employed by a reputable garage door specialist. Adjusting and balancing a garage door to ensure smooth and safe operation is vitally important to the lifespan of the motor, as well as

the safety of the household. South Africa has a wide variety of automations available.

Our motors offer an optional battery back up system which is strong enough to work up to 25 cycles, we believe this to be a necessity for the frequent power outages we experience in South Africa.

Some of the features:

- 1. 1000 N/m strength ( one of the strongest in South Africa)
- 2. Slow start/Stop function for noise reduction
- 3. Re-chargeable battery back-up, 24 volt, 2,4AH
- 4. 4 Button remotes
- 5. Code hopping receiver
- 6. Easy function programming facility
- 7. Courtesy light
- 8. Chain or belt driven motors

## Suppliers and installers of Centurion gate motors