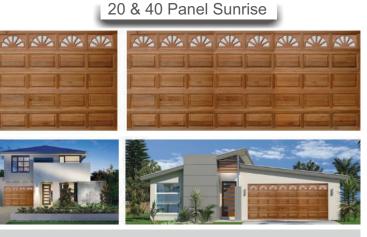

### Wooden Garage Doors

### Absolute quality.....

Rails / Styles:33mm thick Panels: 21mm thick

Horizontal Wide 125mm

Rails / Styles:33mm thick Panels: 21mm thick

Only solid timber used. No finger joints

Glass - 4mm float glass

#### Absolute style.....