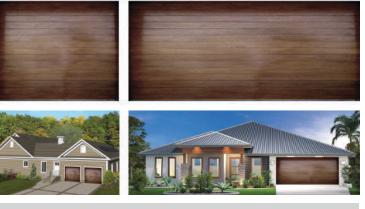

### Wooden Garage Doors

### Absolute quality.....

Rails / Styles:33mm thick Panels: 21mm thick

Horizontal Wide 125mm

Rails / Styles:33mm thick Panels: 21mm thick

Only solid timber used. No finger joints

Glass - 4mm float glass

#### Absolute style.....