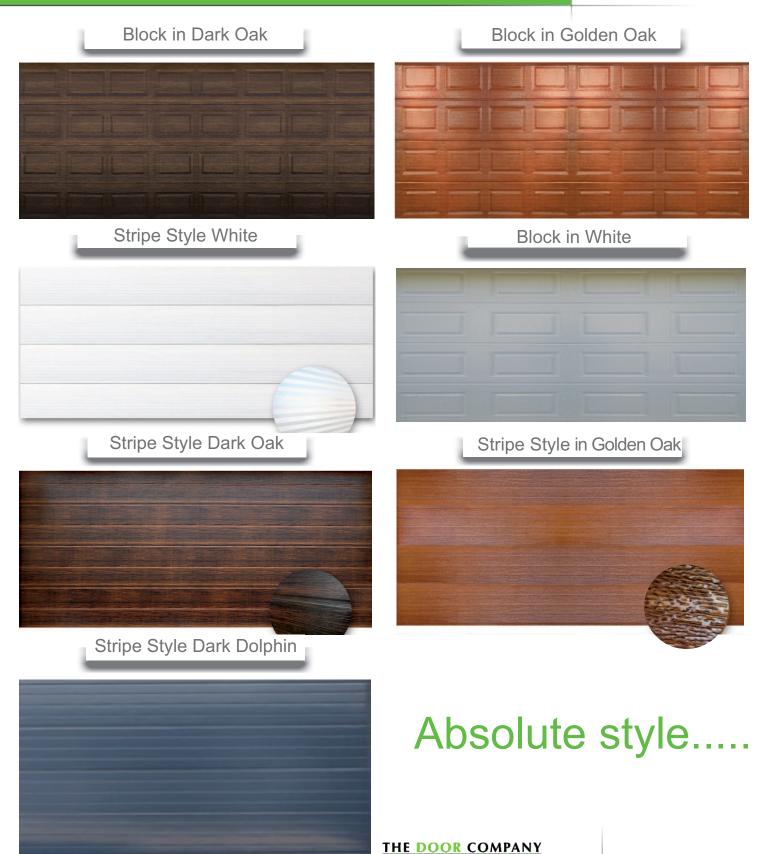

### Wooden Garage Doors

### Absolute quality.....

Rails / Styles:33mm thick Panels: 21mm thick

Horizontal Wide 125mm

Rails / Styles:33mm thick Panels: 21mm thick

Only solid timber used. No finger joints

Glass - 4mm float glass