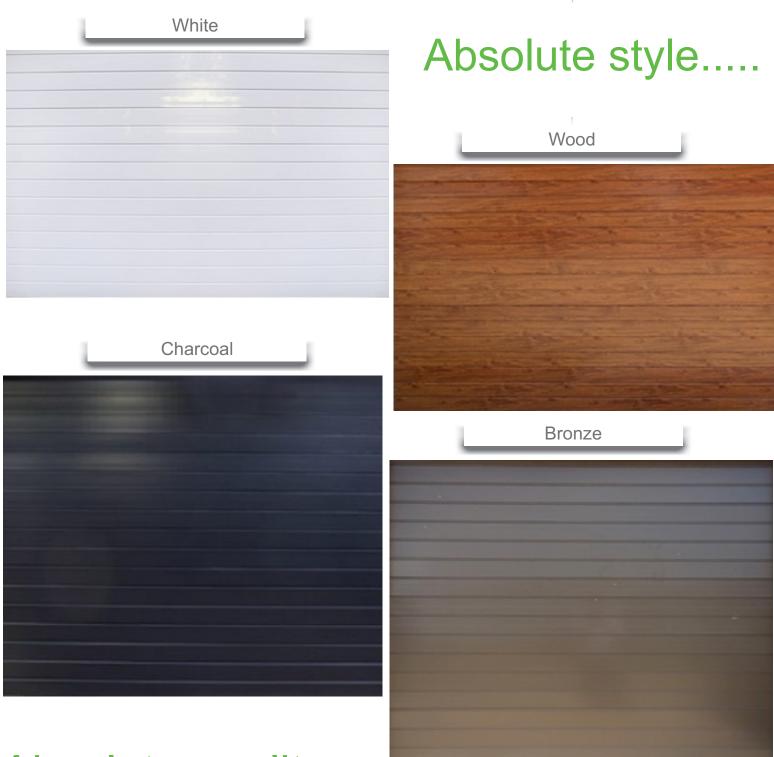

### Wooden Garage Doors

### Absolute quality.....



Rails / Styles:33mm thick Panels: 21mm thick

Horizontal Wide 125mm



Rails / Styles:33mm thick Panels: 21mm thick



Only solid timber used. No finger joints



Glass - 4mm float glass

#### Absolute style.....





## **Absosteel Doors**



www.thedoorcompany.co.za



# **Aluminium Doors**



### Absolute quality...

www.thedoorcompany.co.za



## Alu-zinc Doors



# Roll up Doors



#### Absolute style.....

www.thedoorcompany.co.za



### Automation



An automated garage door is no longer a luxury, but a necessity from a security point of view. It is imperative to ensure that the motor of choice is fitted with a safety mechanism, (if an obstacle is encountered i.e your child, a dog or a car, the motor automatically stops and reverses, preventing or damage to your car)

Always make sure that the installer is qualified and employed by a reputable garage door specialist. Adjusting and balancing a garage door to ensure smooth and safe operation is vitally important to the lifespan of the motor, as well as

the safety of the household. South Africa has a wide variety of automat